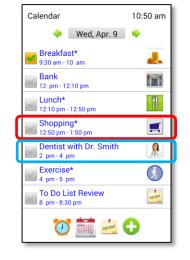

- Shopping is flexible and . may be scheduled between 12:30 and 5:30.
- Shopping is also linked to . a shopping checklist.

Shopping is scheduled before the Dentist.

.

.

Dentist is not flexible and starts at 2 pm.