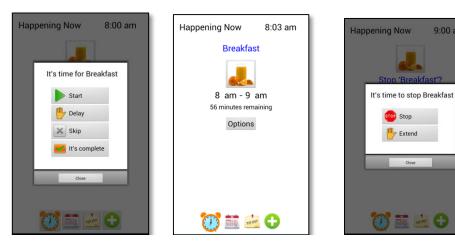

## Persistent reminders and automatic rescheduling

- Persistent reminders to start and stop .
- Provides "nudge" when the help is needed •
- Personalized voice recording reminders •
- Progress is tracked
- Reminders are automatically rescheduled when needed