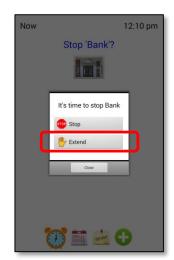

15 minute delay at bank causes rescheduling.

.

- . After the delay, Shopping is rescheduled to after Dentist.
  - Exercise shrinks to 30 minutes to finish by 5:30.

.