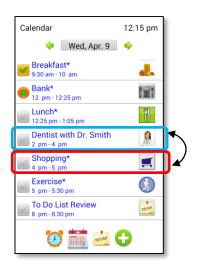

- Shopping is flexible and . may be scheduled between 12:30 and 5:30.
- Shopping is also linked to . a shopping checklist.

Shopping is scheduled before the Dentist.

.

.

Dentist is not flexible and starts at 2 pm.

15 minute delay at bank causes rescheduling.

.

- . After the delay, Shopping is rescheduled to after Dentist.
  - Exercise shrinks to 30 minutes to finish by 5:30.

.